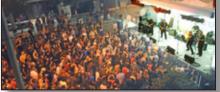

RDP also launched its first "Summer Street Jam" outdoor concert to draw young adults. The concert was held on the first Saturday in August and featured four bands playing from 2 pm to 9 pm. The event drew over 3,000 attendees during the day, including over 2,000 attendees for the headline band. Participating hospitality establishments reported increases in sales ranging from two to three times normal Saturday sales.