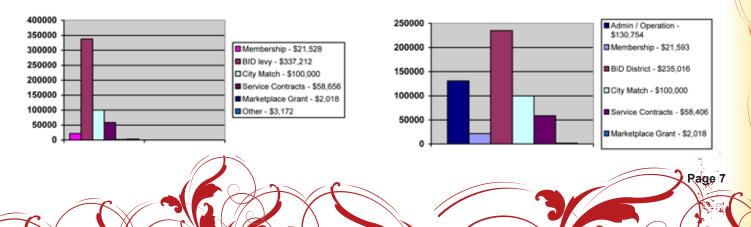

Operating Expenses for Fiscal Year ended June 30, 2013 = \$547,787

### WHAT IT COSTS

The Treasurer of the Board of Directors reviews the financial statements for RDP each month, and provides a report to the Board at its monthly meeting. Each year, RDP submits its financial statements to an accounting firm for a review. The financial results at June 30, 2013 showed a deficit of approximately \$25,200 compared to a balanced budget. The deficit was due to unbudgeted but approved expenses such as sponsorship of \$5,000 for the inaugural Long Night of Arts and Innovation celebration, \$4,500 for pedestrian lighting on the pergola on Mission Inn Avenue at Lime, \$10,000 for security cameras over and above funding through the City Match funds, and \$9,000 for three months of advertising in AAA's Westways magazine.