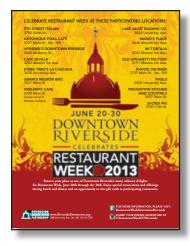

RDP continued and expanded its restaurant initiative to brand downtown Riverside as a destination dining district by promoting downtown restaurants through the first annual Restaurant Week during the last 10 days of June. Twenty restaurants participated in Restaurant Week with social media impressions well over half a million. RDP continued to use social media after Restaurant Week by promoting downtown restaurants on the Facebook page.