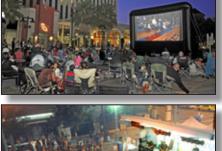

RDP hosted several seasonal events throughout the year to draw targeted demographic groups to downtown.

These events included the Easter Egg-stravaganza in March and Movies on Main during July and August, both targeting families.

RDP also launched its first "Summer Street Jam" outdoor concert to draw young adults. The concert was held on the first Saturday in August and featured four bands playing from 2 pm to 9 pm. The event drew over 3,000 attendees during the day, including over 2,000 attendees for the headline band. Participating hospitality establishments reported increases in sales ranging from two to three times normal Saturday sales.