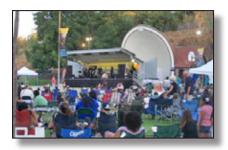

RDP also launched its first "Summer Street Jam" outdoor concert to draw young adults. The concert was held on the first Saturday in August and featured four bands playing from 2 pm to 9 pm. The event drew over 3,000 attendees during the day, including over 2,000 attendees for the headline band. Participating hospitality establishments reported increases in sales ranging from two to three times normal Saturday sales.